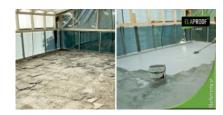

### **Description**

The 17-year-old roof terrace floor of the town house was in very poor condition. Moisture had penetrated under the tiles, because the waterproofing had failed, and the structure under the terrace was wet all over. After lengthy drying and foundation work, the waterproofing was brought to a modern level with ElaProof H. The customers wanted an easy-to-maintain and stylish floor surface, so they chose ElaProof+SAND Floor Coating, over which ELACOAT TopCoat 2-component colorless varnish was installed.