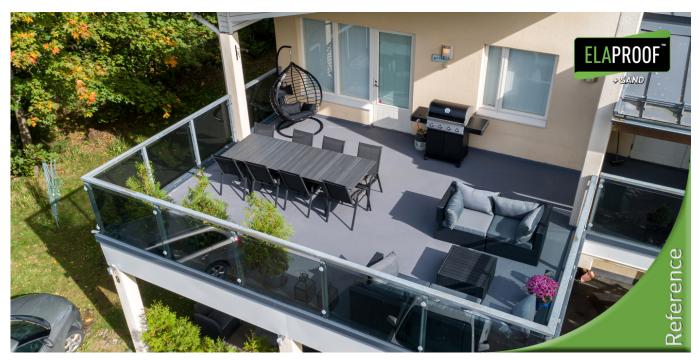

### **Description**

The 17-year-old roof terrace floor of the town house was in very poor condition. Moisture had penetrated under the tiles, because the waterproofing had failed, and the structure under the terrace was wet all over. After lengthy drying and foundation work, the waterproofing was brought to a modern level with ElaProof H. The customers wanted an easy-to-maintain and stylish floor surface, so they chose ElaProof+SAND Floor Coating, over which ELACOAT TopCoat 2-component colorless varnish was installed.

#### Advantages of ElaProof+SAND coating:

- Total economic solution
- Quick installation minimal inconvenience to living
- Finnish Quality withstands demanding weather conditions
- UV radiation resistance and radon protection
- · Stylish and wear-resistant surface
- Water vapor permeable coating
- Does not contain solvents odorless
- · Waterproofing ensured