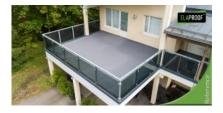

### **Description**

The 17-year-old roof terrace floor of the town house was in very poor condition. Moisture had penetrated under the tiles, because the waterproofing had failed, and the structure under the terrace was wet all over. After lengthy drying and foundation work, the waterproofing was brought to a modern level with ElaProof H. The customers wanted an easy-to-maintain and stylish floor surface, so they chose ElaProof+SAND Floor Coating, over which ELACOAT TopCoat 2-component colorless varnish was installed.

## **Project information**

Client: Private house

**Project:** Coating and waterproofing of Terrace

Address: Tuusula, Finland

Material: Concrete

**Contractor:** Laatukodit Uusimaa Oy **Time and city:** 06/2021 | Tuusula