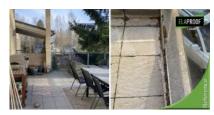

### **Description**

The 17-year-old roof terrace floor of the town house was in very poor condition. Moisture had penetrated under the tiles, because the waterproofing had failed, and the structure under the terrace was wet all over. After lengthy drying and foundation work, the waterproofing was brought to a modern level with ElaProof H. The customers wanted an easy-to-maintain and stylish floor surface, so they chose ElaProof+SAND Floor Coating, over which ELACOAT TopCoat 2-component colorless varnish was installed.