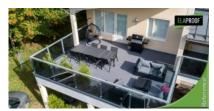

### **Description**

The 17-year-old roof terrace floor of the town house was in very poor condition. Moisture had penetrated under the tiles, because the waterproofing had failed, and the structure under the terrace was wet all over. After lengthy drying and foundation work, the waterproofing was brought to a modern level with ElaProof H. The customers wanted an easy-to-maintain and stylish floor surface, so they chose ElaProof+SAND Floor Coating, over which ELACOAT TopCoat 2-component colorless varnish was installed.

## **Project information**

Client: Private house

**Project:** Coating and waterproofing of Terrace

Address: Tuusula, Finland

Material: Concrete

**Contractor:** Laatukodit Uusimaa Oy **Time and city:** 06/2021 | Tuusula